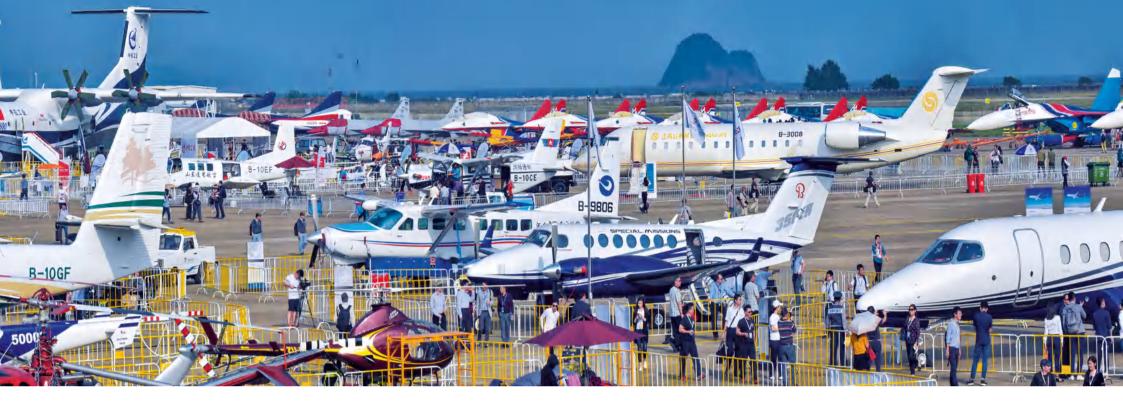

Featuring the display of actual products, trade talks, technological exchange and flying display, the show takes place biennially in Zhuhai, Guangdong, China. Since 1996, Airshow China has successfully taken place for 14 sessions in a row. The show is organized by Zhuhai Airshow Group.Co.,Ltd.

AERO, organized in Friedrichshafen, Germany, is the world's leading General Aviation business show with over 40 years of experience.

The figures of the last show(2022) prove the high quality of the platform: 27,700 visitors from 75 countries – 60% of whom hold a pilot's license – make AERO Friedrichshafen a global hot spot for the General Aviation Community every year. Each year, 600 journalists on-site report about trends and developments in General Aviation and about the latest products from over 633 exhibitors from 34 countries. Over 320 aircraft cover a spectrum ranging from fast ultralights and passenger aircraft to helicopters and exclusive business jets.