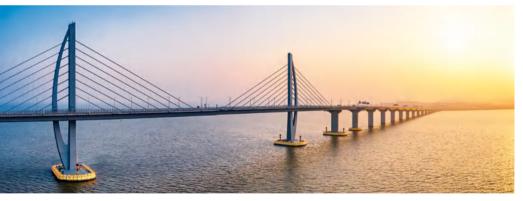

It is the close proximity to Macao and Hong Kong that makes this trade show venue so attractive. A giant new bridge connects Hong Kong and Zhuhai.

Zhuhai has the longest coastline in the Pearl River Delta and is a warm city with a mild climate.

#### BRIDGE

The Hong Kong-Zhuhai-Macau Bridge (HZMB) is a 55-kilometre bridge-tunnel system consisting of a

series of three cable-stayed bridges, an undersea tunnel, and four artificial islands. It is both the longest sea crossing and the longest open-sea fixed link in the world. The HZMB spans the Lingding and Jiuzhou channels, connecting Hong Kong, Macau, and Zhuhai – three major cities on the Pearl River Delta. The bridge provides completely new travel possibilities.