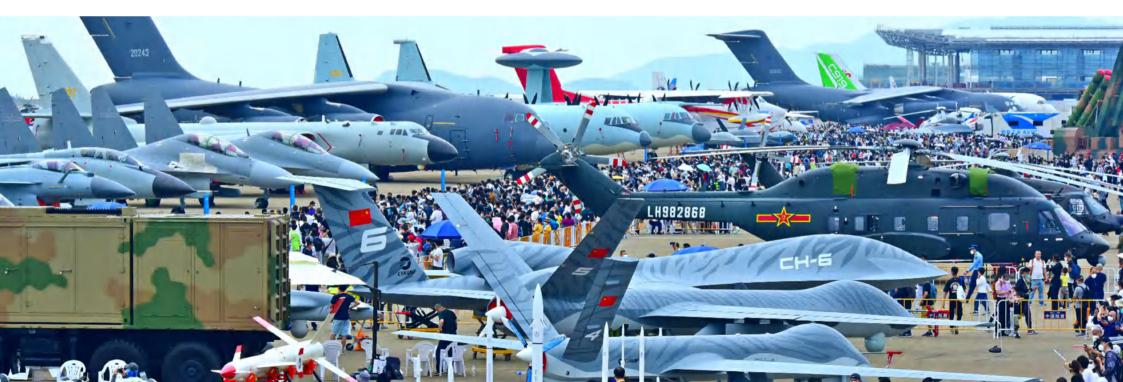

Featuring the display of actual products, trade talks, technological exchange and flying display, the show takes place biennially in Zhuhai, Guangdong, China. Since 1996, Airshow China has successfully taken place for 14 sessions in a row. The show is organized by Zhuhai Airshow Group.Co.,Ltd.

AERO, organized in Friedrichshafen, Germany, is the world's leading General Aviation business show with over 40 years of experience.

The figures of the last show(2022) prove the high quality of the platform: 27,700 visitors from 75 countries – 60% of whom hold a pilot's license – make AERO Friedrichshafen a global hot spot for the General Aviation Community every year. Each year, 600 journalists on-site report about trends and developments in General Aviation and about the latest products from over 633 exhibitors from 34 countries. Over 320 aircraft cover a spectrum ranging from fast ultralights and passenger aircraft to helicopters and exclusive business jets.