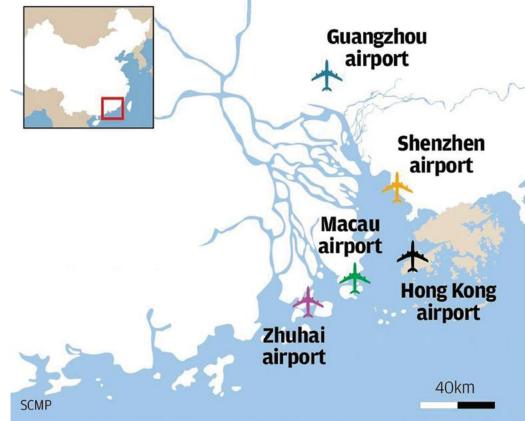

It is the close proximity to Macao and Hong Kong that makes this trade show venue so attractive. A giant new bridge connects Hong Kong and Zhuhai.

Zhuhai has the longest coastline in the Pearl River Delta and is a warm city with a mild climate.

### **HOW TO GET THERE**

It takes only half an hour to get from downtown Zhuhai or Macau to the exhibition center by car, one hour from Hong Kong to Zhuhai by ferry and 45 minutes by the cross border bridge. In addition, Zhuhai Airport, Beijing-Zhuhai Expressway and Zhuhai Habor make the city easily accessible from major Chinese cities and other parts of the world.

#### BRIDGE

The Hong Kong-Zhuhai-Macau Bridge (HZMB) is a 55-kilometre bridge-tunnel system consisting of a

series of three cable-stayed bridges, an undersea tunnel, and four artificial islands. It is both the longest sea crossing and the longest open-sea fixed link in the world. The HZMB spans the Lingding and Jiuzhou channels, connecting Hong Kong, Macau, and Zhuhai – three major cities on the Pearl River Delta. The bridge provides completely new travel possibilities.